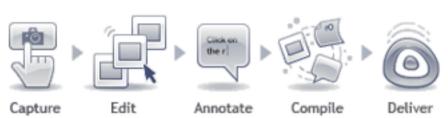

# Fast, Simple, and Flexible

Anyone can use ViewletBuilder to produce effective, professional looking online presentations in minutes. It's as easy as 1-2-3.

# 1. Capture

Start ViewletBuilder, run your software application and take screen captures of your PC activity or import images.

# 2. Edit and Enhance

Move or delete slides to re-organize your web presentation and then add emphasis and additional information to your individual slides with callouts, text notes, graphic shapes and images, even interactivity such as quizzes.

# 3. Publish & Share

Publish your presentations as small, secure Flash files and share them over the Web using ViewletCentral, Qarbon's revolutionary server-based storage & management system.